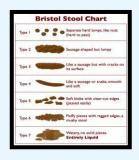

If I have a runny or liquid poo, and I haven't been to the toilet for 3 days, this may be constipation and NOT diarrhoea. Please **DO NOT STOP** my medication as I will get constipated again quickly.

Symptoms of diarrhoea:

Symptoms when I am constipated can include:

Stomach/tummy ache

Nausea/feeling sick

Tummy may become larger (distended)

Runny poo in my underwear.

I may behave differently when I am constipated and can't tell you what is wrong with me.