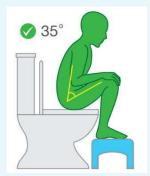

I usually go to the toilet every

| 1 |
|---|
|   |

Thank you for thinking about my privacy, but it is more important that you keep a BOWEL CHART

I might find it easier to go to the toilet if I put my feet on a low footstool when sitting on the toilet.